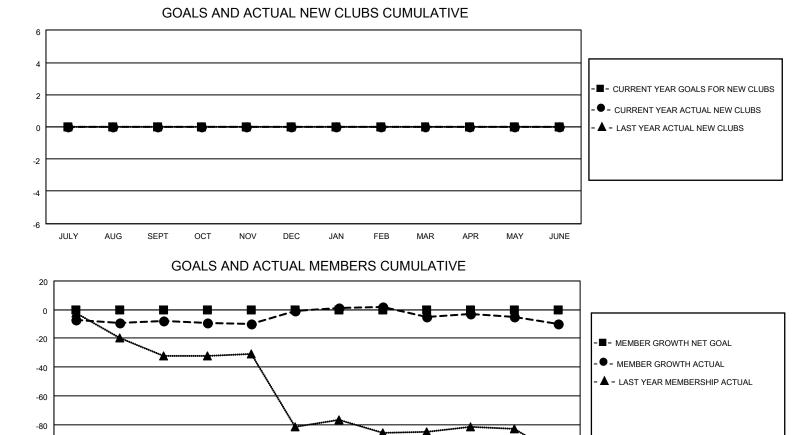

## LOCATION ARKANSAS

District 7 N

Results as of: 6/30/2023

| Clubs                 |               |           |               | Members               |                        |                         |                                                    |
|-----------------------|---------------|-----------|---------------|-----------------------|------------------------|-------------------------|----------------------------------------------------|
| RESULTS FOR 2022-2023 |               |           |               | RESULTS FOR 2022-2023 |                        |                         |                                                    |
| QUARTER               | NEW CLUB GOAL | NEW CLUBS | DROPPED CLUBS | QUARTER               | BER GROWTH NET<br>GOAL | MEMBER GROWTH<br>ACTUAL | DROPPED<br>MEMBERS ACTUAL<br>(including transfers) |
| JULY/AUG/SEPT         | 0             | 0         | 0             | JULY/AUG/SEPT         | 0                      | 12                      | 17                                                 |
| OCT/NOV/DEC           | 0             | 0         | 0             | OCT/NOV/DEC           | 0                      | 11                      | 4                                                  |
| JAN/FEB/MAR           | 0             | 0         | 0             | JAN/FEB/MAR           | 0                      | 20                      | 20                                                 |
| APR/MAY/JUNE          | 0             | 0         | 2             | APR/MAY/JUNE          | 0                      | 26                      | 30                                                 |

CLUB CANCELLED

-100

-120

JULY

**DROPPED CLUBS: 2** 

**DROPPED MEMBERS** 

AUG

SEPT

OCT

NOV

7

14

50

71

DEC

.IAN

MORE NEW MEMBERS

MEMBERSHIP DATA

10 CLUBS OF 24 ADDED 1 OR

CLICK HERE FOR CUMULATIVE

FFB

MAR

APR

MAY